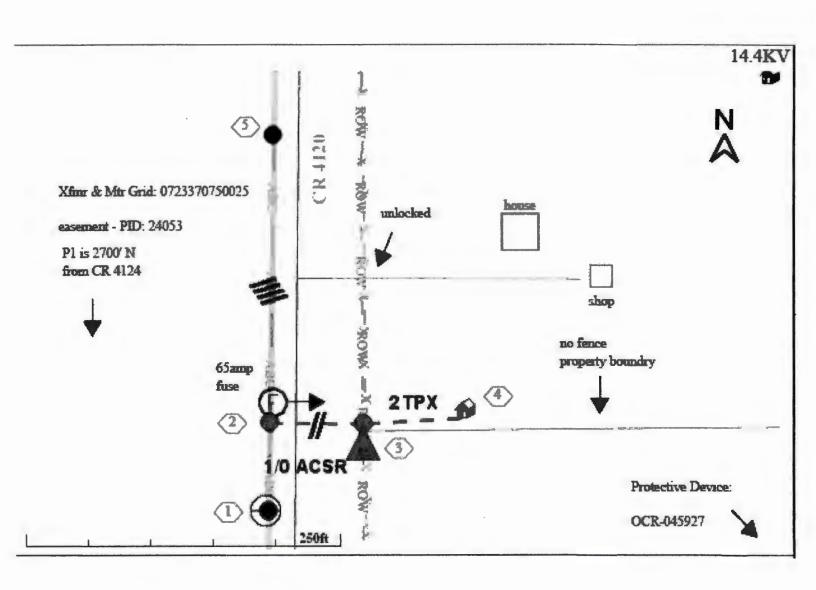

JAN 23 2024

BECKY LANDRUM
County Clerk, Land County, Tex.
By

2000 I-30 E Greenville, TX 75402

Monday, January 8, 2024 County: Hunt County Farmers Electric Cooperative Member: LEOBARDO SOTO Service Order Number: 2023106659 Greetings: Farmers Electric Cooperative, Inc. is requesting permission to construct electrical power distribution facilities which will cross County Road 4120. Site location map/construction sketches are attached. The construction sketch details the proposed work. The proposed electrical service will be constructed: ☑ Overhead - All road crossings will have a minimum vertical clearance of 22 feet. ☐ Underground - All underground bore crossings are PVC encased 4' of coverage from the lowest point of the Right of Way. If you have any questions, please contact me at any time. Sincerely, Psalm Harper pharper@farmerselectric.coop **Engineering Coordinator** Enclosures County Approval Section: Approved: \_\_\_\_\_ Denied: Authorized Signature: Date: \_\_\_\_\_